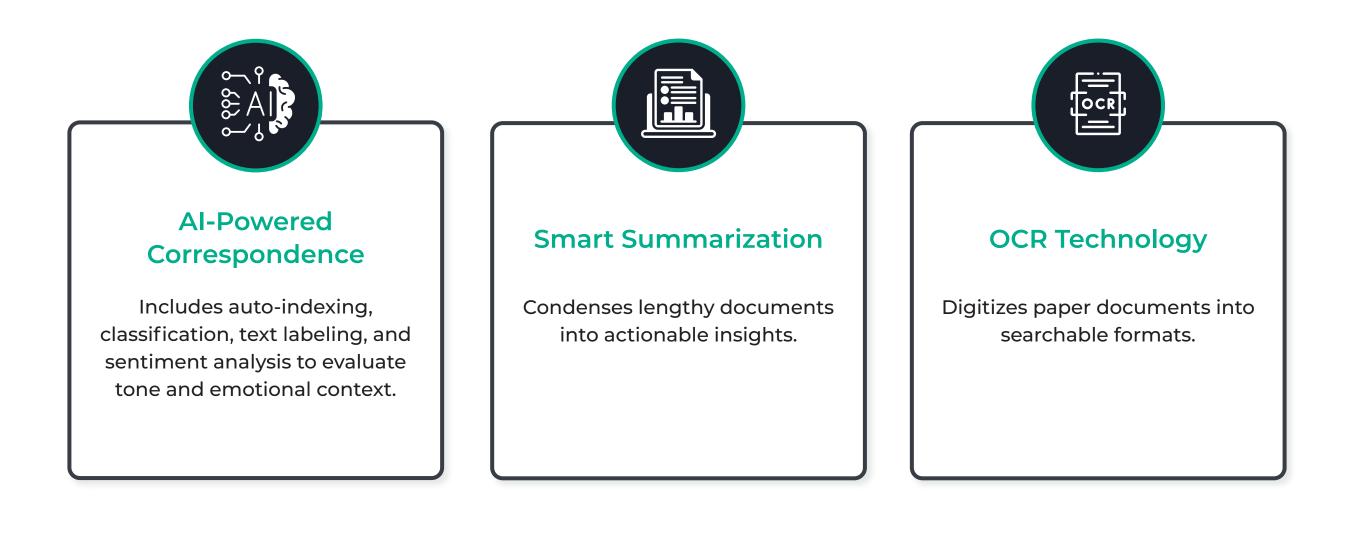

# intalio



#### **Transform Your Business with Intalio AI-Powered ECM**

#### Digitize, Analyze, Automate – Redefining Enterprise Content Management

Intalio's AI-powered ECM platform revolutionizes how organizations manage content and correspondence, extending its impact far beyond a single application. By integrating advanced AI features, the platform simplifies operations, enhances decision-making, and unlocks the potential of data to drive smarter workflows.

### **Key Benefits**







# intalio

### **Main Features**





## **Experience the Future of ECM**

With Intalio AI-powered ECM, organizations can achieve reductions in document processing time, enhanced decision-making capabilities, and improved accountability.

From correspondence management to comprehensive content strategies, our platform sets new standards in efficiency and innovation enabling businesses to align with digital transformation goals while driving efficiency and productivity.

Unlock the power of Intalio AI and Discover the potential of Intalio AI-powered ECM today.