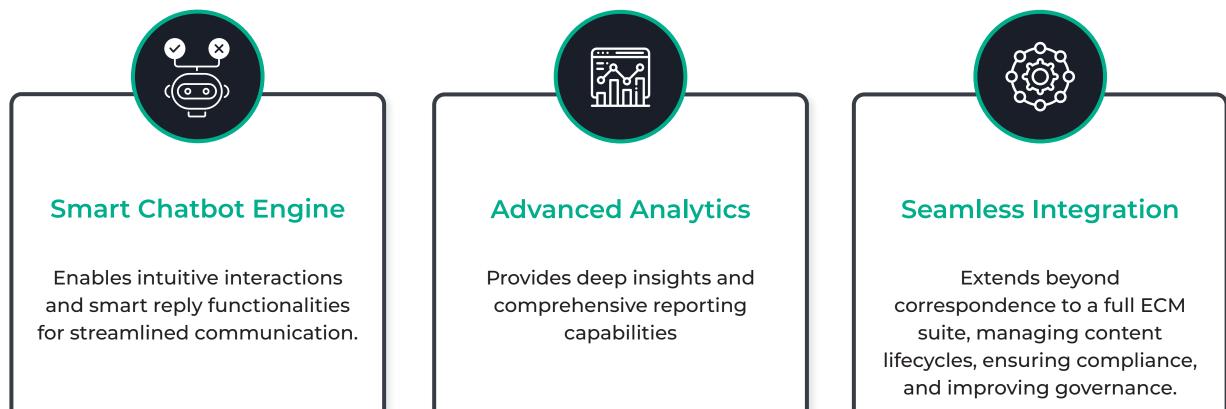

# intalio



#### **Transform Your Business with Intalio AI-Powered ECM**

#### Digitize, Analyze, Automate – Redefining Enterprise Content Management

Intalio's AI-powered ECM platform revolutionizes how organizations manage content and correspondence, extending its impact far beyond a single application. By integrating advanced AI features, the platform simplifies operations, enhances decision-making, and unlocks the potential of data to drive smarter workflows.

### **Key Benefits**







# intalio

### **Main Features**





## **Experience the Future of ECM**

With Intalio AI-powered ECM, organizations can achieve reductions in document processing time, enhanced decision-making capabilities, and improved accountability.

From correspondence management to comprehensive content strategies, our platform sets new standards in efficiency and innovation enabling businesses to align with digital transformation goals while driving efficiency and productivity.

Unlock the power of Intalio AI and Discover the potential of Intalio AI-powered ECM today.